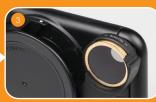

#### HOW TO REMOVE THE REVOLVER LENS

Push the button with the

red dot

HOW TO USE ZTYLUS CASE

Remove the Revolver Lens