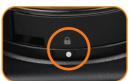

# HOW TO USE REVOLVER LENS

**∂LOCK MODE** 

The lock position prevents the lenses from being released.

#### LENS MODE

Rotating the Revolver to the open position allows the lenses to be released