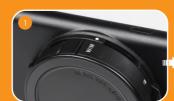

# HOW TO USE REVOLVER LENS

**∂LOCK MODE** 

The lock position prevents the lenses from being released.