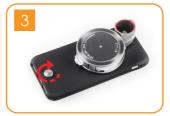

### HOW TO INSTALL YOUR ZTYLUS CASE - IPHONE 7 MODELS

Remove top of the case

Install the phone

Ready to use