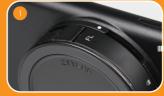

#### HOW TO REMOVE THE REVOLVER LENS

Push the button with the

red dot

HOW TO USE ZTYLUS CASE

Remove the Revolver Lens