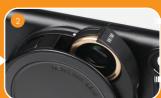

# HOW TO USE REVOLVER LENS

**∂LOCK MODE** 

The lock position prevents the lenses from being released.

#### LENS MODE

Rotating the Revolver to the open position allows the lenses to be released