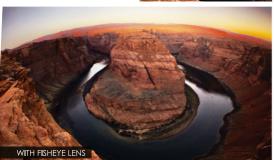

# **FL - FISHEYE LENS**

#### **FISHEYE LENS**

The Fisheye Lens captures approximately a 180° field-of-view and produces some striking images.