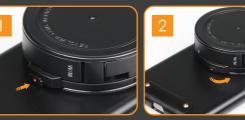

#### HOW TO REMOVE THE REVOLVER LENS

Push the button with the

red dot

HOW TO USE ZTYLUS CASE

Remove the Revolver Lens