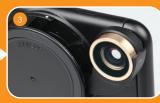

#### LENS MODE

Rotating the Revolver to the open position allows the lenses to be released