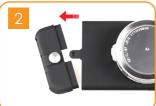

#### HOW TO REMOVE THE REVOLVER LENS

Push the button with the

red dot

HOW TO USE ZTYLUS CASE

Remove the Revolver Lens