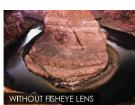

#### **FISHEYE LENS**

The Fisheye Lens captures approximately a 180° field-of-view and produces some striking images.