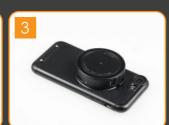

### HOW TO INSTALL YOUR ZTYLUS CASE - IPHONE 7 MODELS

Remove top of the case

Install the phone

Ready to use