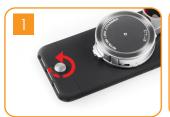

# HOW TO INSTALL YOUR ZTYLUS CASE - IPHONE 6 MODELS

Untighten the locking screw

Detach bottom plate and insert the phone

Reattach bottom piece and tighten locking screw