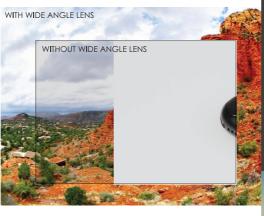

### **WIDE ANGLE LENS**

The Wide-Angle Lens is great for when you need that extra field of view, approximately double that of the normal iPhone