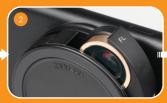

# HOW TO USE REVOLVER LENS

**∂LOCK MODE** 

The lock position prevents the lenses from being released.

#### LENS MODE

Rotating the Revolver to the open position allows the lenses to be released