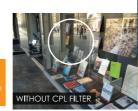

## CPL - CIRCULAR POLARIZER

### CPL

A circular polarizer filter cuts glare and reflections, allowing deep, natural colors to show through with great saturation. This effect is most noticed in blue skies where white clouds will pop from the darkened blue skies.