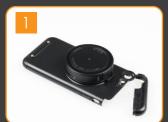

# HOW TO INSTALL YOUR ZTYLUS CASE - IPHONE 6 MODELS

Untighten the locking screw

Detach bottom plate and insert the phone

Reattach bottom piece and tighten locking screw