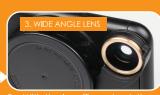

### **WIDE ANGLE LENS**

The Wide-Angle Lens is great for when you need that extra field of view, approximately double that of the normal iPhone

# W/M - WIDE ANGLE LENS/MACRO

The wide angle lens is great for when you need that extra field of view, approximately double that of the normal iPhone. The 10x **macro lens** is great for close up pictures and has an approx.