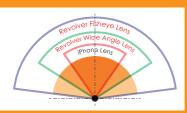

**NEWLY DEVELOPED** 4-IN-1 LENS KIT

Extend the range of your iPhone's built in camera. With our 4 in 1 Revolver Lens, you can choose the lens that suits your needs.

Hand Polished Brass Lens Housing

Precision Ground Multilayer Coated **Z-Optics** 

# HOW TO USE REVOLVER LENS

**∂LOCK MODE** 

The lock position prevents the lenses from being released.

#### LENS MODE

Rotating the Revolver to the open position allows the lenses to be released

# **FL - FISHEYE LENS**

# W/M - WIDE ANGLE LENS/MACRO

The wide angle lens is great for when you need that extra field of view, approximately double that of the normal iPhone. The 10x **macro lens** is great for close up pictures and has an approx.

## CPL - CIRCULAR POLARIZER