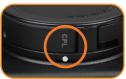

## CPL - CIRCULAR POLARIZER

### CPL

A circular polarizer filter cuts glare and reflections, allowing deep, natural colors to show through with great saturation. This effect is most noticed in blue skies where white clouds will pop from the darkened blue skies.