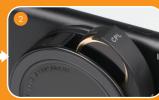

#### LENS MODE

Rotating the Revolver to the open position allows the lenses to be released