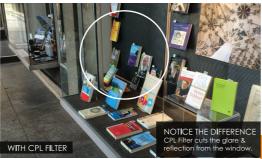

## CPL - CIRCULAR POLARIZER

### CPL

A circular polarizer filter cuts glare and reflections, allowing deep, natural colors to show through with great saturation. This effect is most noticed in blue skies where white clouds will pop from the darkened blue skies.