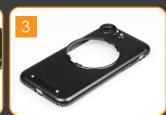

Precision Crafted with Aluminum and Polycarbonate

Smartphone Case Crafted with Alloy and Polycarbonate

# HOW TO INSTALL YOUR ZTYLUS CASE - IPHONE 6 MODELS

Untighten the locking screw

Detach bottom plate and insert the phone

Reattach bottom piece and tighten locking screw