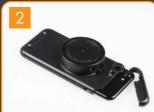

# HOW TO INSTALL YOUR ZTYLUS CASE - IPHONE 6 MODELS

Untighten the locking screw

Detach bottom plate and insert the phone

Reattach bottom piece and tighten locking screw