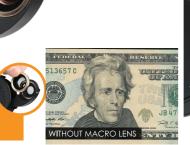

# W/M - WIDE ANGLE LENS/MACRO

The wide angle lens is great for when you need that extra field of view, approximately double that of the normal iPhone. The 10x **macro lens** is great for close up pictures and has an approx.

#### **MACRO LENS**

Choose the lens based on the level of detail you're looking for. The 10x Macro Lens has an approx. 18mm focusing distance.