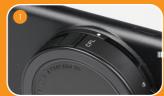

# HOW TO USE REVOLVER LENS

**∂LOCK MODE** 

The lock position prevents the lenses from being released.